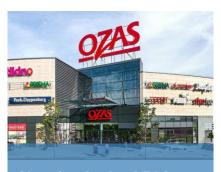

#### **Shopping Centre OZAS**

- GLA: 62 200 sqm
- Owner: NEPI Rockcastle
- Vilnius, Lithuania

- Vilnius, <u>Lithuania</u>